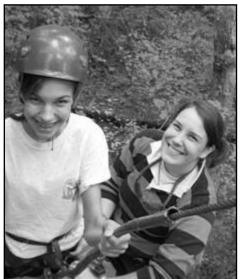

## **LATTA JOHNSTON CLIMBING TOWER**

45 feet tall

7 climbing routes (easy to difficult)

| # of Participants | Price           |
|-------------------|-----------------|
| 12-19 people      | \$20 per person |
| 20+ people        | \$17 per person |

#### Other Information:

- Maximum of 72 people per day
- One session for 12 people typically runs 1 hour with 2 ropes.
- Trained Ocoee staff belay and facilitate
- Minimum of 12 people
- Ages 5 and up allowed