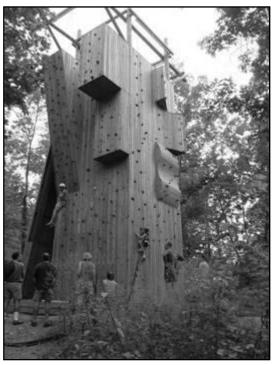

## **LATTA JOHNSTON CLIMBING TOWER**

45 feet tall

7 climbing routes (easy to difficult)

| # of Participants | Price           |
|-------------------|-----------------|
| 12-19 people      | \$20 per person |
| 20+ people        | \$17 per person |

#### Other Information:

- Maximum of 72 people per day
- One session for 12 people typically runs 1 hour with 2 ropes.
- Trained Ocoee staff belay and facilitate
- Minimum of 12 people
- Ages 5 and up allowed