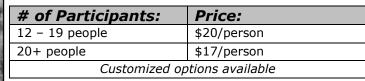

# PROGRAM OPTIONS - RETREATS & GROUP CAMPING YMCA CAMP OCOEE

After climbing into the air participants are clipped to cables then swing through the air. Also known as Pendulum Swing.

| # of Participants:           | Price:      |  |
|------------------------------|-------------|--|
| 12 - 19 people               | \$20/person |  |
| 20+ people                   | \$17/person |  |
| Customized options available |             |  |