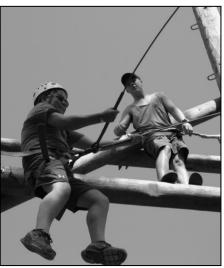

Multi element course including a Zip line

#### Other Information:

- Maximum of 45 people per day
- One session for 12 people typically runs 3 hours
- Trained Ocoee staff belay and facilitate
- Minimum of 12 people
- Maximum 3 groups per day
- Ages 12 and up allowed